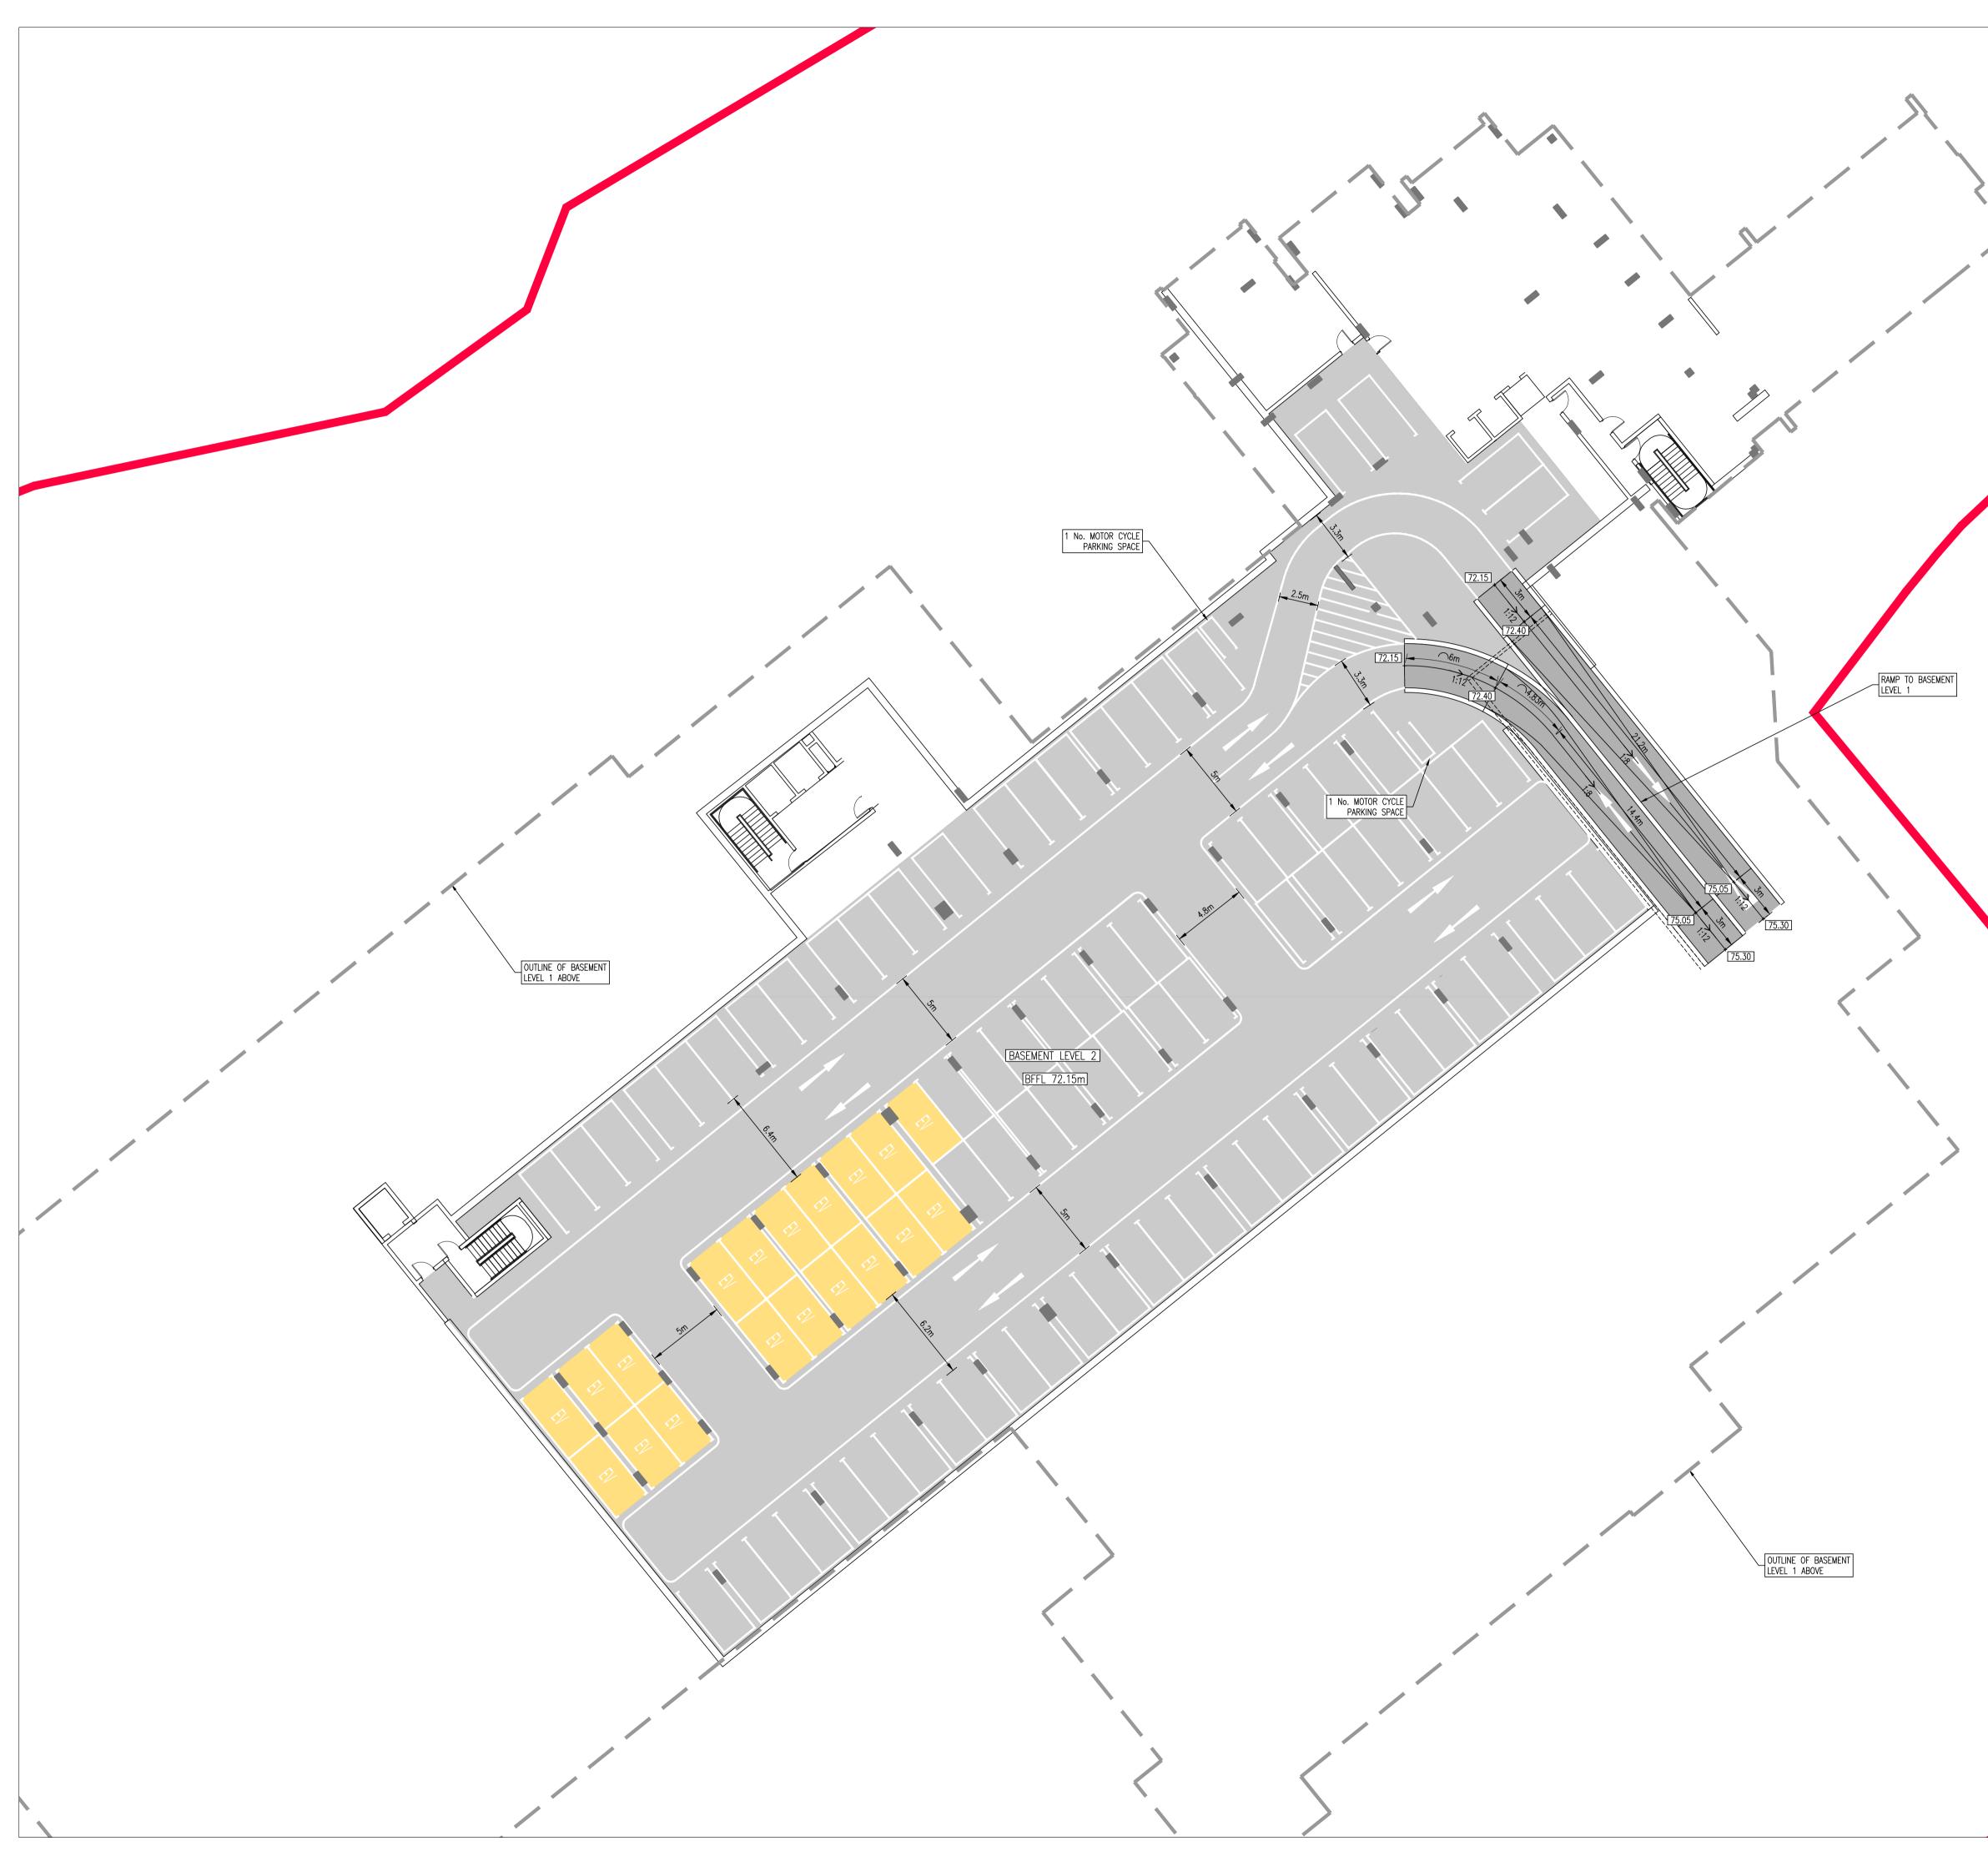

| PARKING SCHEDULE FOR BASEMENT LEVEL 2       CAR PARKING (INCLUDING EV)     97 | ONLY     © COPYRIGHT OF THIS DRAWING IS RESERVED BY DBFL       CONSULTING ENGINEERS. NO PART SHALL BE REPRODUCED OR       TRANSMITTED WITHOUT THEIR WRITTEN PERMISSION.                                                                                                                                                                                                                                                                                                                                                                                                                                                                                                                                                                                                                                                                                                                                                                                                                                                                                                                                                                                                                                                                                                                                                                                                                                                                                                                                                                                                                                                                                                                                                                                                                                                                   |
|-------------------------------------------------------------------------------|-------------------------------------------------------------------------------------------------------------------------------------------------------------------------------------------------------------------------------------------------------------------------------------------------------------------------------------------------------------------------------------------------------------------------------------------------------------------------------------------------------------------------------------------------------------------------------------------------------------------------------------------------------------------------------------------------------------------------------------------------------------------------------------------------------------------------------------------------------------------------------------------------------------------------------------------------------------------------------------------------------------------------------------------------------------------------------------------------------------------------------------------------------------------------------------------------------------------------------------------------------------------------------------------------------------------------------------------------------------------------------------------------------------------------------------------------------------------------------------------------------------------------------------------------------------------------------------------------------------------------------------------------------------------------------------------------------------------------------------------------------------------------------------------------------------------------------------------|
| DISABLE CAR PARKING –<br>ELECTRIC VEHICLE (EV) 19                             |                                                                                                                                                                                                                                                                                                                                                                                                                                                                                                                                                                                                                                                                                                                                                                                                                                                                                                                                                                                                                                                                                                                                                                                                                                                                                                                                                                                                                                                                                                                                                                                                                                                                                                                                                                                                                                           |
| PARKING 19<br>MOTORCYCLE PARKING 2                                            |                                                                                                                                                                                                                                                                                                                                                                                                                                                                                                                                                                                                                                                                                                                                                                                                                                                                                                                                                                                                                                                                                                                                                                                                                                                                                                                                                                                                                                                                                                                                                                                                                                                                                                                                                                                                                                           |
| LONG-STAY CYCLE PARKING -                                                     | 0 <sup>11115</sup> 10 20 30 40 50mm                                                                                                                                                                                                                                                                                                                                                                                                                                                                                                                                                                                                                                                                                                                                                                                                                                                                                                                                                                                                                                                                                                                                                                                                                                                                                                                                                                                                                                                                                                                                                                                                                                                                                                                                                                                                       |
| SHORT-STAY CYCLE PARKING –                                                    | NOTES: 1. ALL WORKS TO BE CONSTRUCTED IN ACCORDANCE WITH THE NRA                                                                                                                                                                                                                                                                                                                                                                                                                                                                                                                                                                                                                                                                                                                                                                                                                                                                                                                                                                                                                                                                                                                                                                                                                                                                                                                                                                                                                                                                                                                                                                                                                                                                                                                                                                          |
|                                                                               | SPECIFICATION FOR ROAD WORKS UNLESS OVERRIDDEN BY SOUTH<br>DUBLIN COUNTY COUNCIL STANDARDS                                                                                                                                                                                                                                                                                                                                                                                                                                                                                                                                                                                                                                                                                                                                                                                                                                                                                                                                                                                                                                                                                                                                                                                                                                                                                                                                                                                                                                                                                                                                                                                                                                                                                                                                                |
|                                                                               | 2. ALL ROAD MARKINGS & SIGNS SHALL COMPLY FULLY WITH THE<br>TRAFFIC SIGNS MANUAL PUBLISHED BY THE DEPARTMENT OF                                                                                                                                                                                                                                                                                                                                                                                                                                                                                                                                                                                                                                                                                                                                                                                                                                                                                                                                                                                                                                                                                                                                                                                                                                                                                                                                                                                                                                                                                                                                                                                                                                                                                                                           |
|                                                                               | TRANSPORT, AUGUST 2019.<br>3. SIGNS & MARKINGS: CONTRACTOR TO CONFIRM PRECISE SETTING                                                                                                                                                                                                                                                                                                                                                                                                                                                                                                                                                                                                                                                                                                                                                                                                                                                                                                                                                                                                                                                                                                                                                                                                                                                                                                                                                                                                                                                                                                                                                                                                                                                                                                                                                     |
|                                                                               | OUT WITH EMPLOYERS REPRESENTATIVE PRIOR TO COMPLETION.                                                                                                                                                                                                                                                                                                                                                                                                                                                                                                                                                                                                                                                                                                                                                                                                                                                                                                                                                                                                                                                                                                                                                                                                                                                                                                                                                                                                                                                                                                                                                                                                                                                                                                                                                                                    |
|                                                                               | 4. ALL SIGNS TO BE MOUNTED ON 75mm GALVANISED STEEL POSTS<br>WITH COLOURED SLEEVES U.N.O. TO SPECIFICATION AND IN<br>ACCORDANCE WITH THE TRAFFIC SIGNS MANUAL: MOUNTING                                                                                                                                                                                                                                                                                                                                                                                                                                                                                                                                                                                                                                                                                                                                                                                                                                                                                                                                                                                                                                                                                                                                                                                                                                                                                                                                                                                                                                                                                                                                                                                                                                                                   |
|                                                                               | HEIGHT TO BOTTOM OF SIGN = 2.3m U.N.O.<br>5. ALL TRAFFIC MANAGEMENT TO COMPLY FULLY WITH THE                                                                                                                                                                                                                                                                                                                                                                                                                                                                                                                                                                                                                                                                                                                                                                                                                                                                                                                                                                                                                                                                                                                                                                                                                                                                                                                                                                                                                                                                                                                                                                                                                                                                                                                                              |
|                                                                               | PROVISIONS OF CHAPTER 8 OF THE TRAFFIC SIGNS MANUAL<br>6. ALL CO-ORDINATES ARE TO ITM                                                                                                                                                                                                                                                                                                                                                                                                                                                                                                                                                                                                                                                                                                                                                                                                                                                                                                                                                                                                                                                                                                                                                                                                                                                                                                                                                                                                                                                                                                                                                                                                                                                                                                                                                     |
|                                                                               | 7. ALL LEVELS ARE TO ORDNANCE DATUM AND ARE IN METRES                                                                                                                                                                                                                                                                                                                                                                                                                                                                                                                                                                                                                                                                                                                                                                                                                                                                                                                                                                                                                                                                                                                                                                                                                                                                                                                                                                                                                                                                                                                                                                                                                                                                                                                                                                                     |
|                                                                               | 8. ALL PEDESTRIAN, CYCLE AND VEHICULAR ROUTES MUST BE<br>RETAINED IN ACCORDANCE WITH APPROVED TRAFFIC MANAGEMENT                                                                                                                                                                                                                                                                                                                                                                                                                                                                                                                                                                                                                                                                                                                                                                                                                                                                                                                                                                                                                                                                                                                                                                                                                                                                                                                                                                                                                                                                                                                                                                                                                                                                                                                          |
|                                                                               | PLAN.<br>9. ALL MATERIALS TO BE DISPOSED OFF SITE SHALL BE TAKEN TO                                                                                                                                                                                                                                                                                                                                                                                                                                                                                                                                                                                                                                                                                                                                                                                                                                                                                                                                                                                                                                                                                                                                                                                                                                                                                                                                                                                                                                                                                                                                                                                                                                                                                                                                                                       |
|                                                                               | A LICENSED FACILITY APPROVED BY DUBLIN CITY COUNCIL<br>10. UNLESS OTHERWISE IDENTIFIED ALL KERBS ARE 80mm HIGH                                                                                                                                                                                                                                                                                                                                                                                                                                                                                                                                                                                                                                                                                                                                                                                                                                                                                                                                                                                                                                                                                                                                                                                                                                                                                                                                                                                                                                                                                                                                                                                                                                                                                                                            |
|                                                                               | 10. UNLESS OTHERWISE IDENTIFIED ALL KERBS ARE SUMM HIGH                                                                                                                                                                                                                                                                                                                                                                                                                                                                                                                                                                                                                                                                                                                                                                                                                                                                                                                                                                                                                                                                                                                                                                                                                                                                                                                                                                                                                                                                                                                                                                                                                                                                                                                                                                                   |
|                                                                               |                                                                                                                                                                                                                                                                                                                                                                                                                                                                                                                                                                                                                                                                                                                                                                                                                                                                                                                                                                                                                                                                                                                                                                                                                                                                                                                                                                                                                                                                                                                                                                                                                                                                                                                                                                                                                                           |
|                                                                               | LEGEND                                                                                                                                                                                                                                                                                                                                                                                                                                                                                                                                                                                                                                                                                                                                                                                                                                                                                                                                                                                                                                                                                                                                                                                                                                                                                                                                                                                                                                                                                                                                                                                                                                                                                                                                                                                                                                    |
|                                                                               | APPLICATION BOUNDARY                                                                                                                                                                                                                                                                                                                                                                                                                                                                                                                                                                                                                                                                                                                                                                                                                                                                                                                                                                                                                                                                                                                                                                                                                                                                                                                                                                                                                                                                                                                                                                                                                                                                                                                                                                                                                      |
|                                                                               | BASEMENT LEVEL 1 OUTLINE                                                                                                                                                                                                                                                                                                                                                                                                                                                                                                                                                                                                                                                                                                                                                                                                                                                                                                                                                                                                                                                                                                                                                                                                                                                                                                                                                                                                                                                                                                                                                                                                                                                                                                                                                                                                                  |
|                                                                               | PROPOSED BASEMENT ROADWAY                                                                                                                                                                                                                                                                                                                                                                                                                                                                                                                                                                                                                                                                                                                                                                                                                                                                                                                                                                                                                                                                                                                                                                                                                                                                                                                                                                                                                                                                                                                                                                                                                                                                                                                                                                                                                 |
|                                                                               | xm t ROAD WIDTH                                                                                                                                                                                                                                                                                                                                                                                                                                                                                                                                                                                                                                                                                                                                                                                                                                                                                                                                                                                                                                                                                                                                                                                                                                                                                                                                                                                                                                                                                                                                                                                                                                                                                                                                                                                                                           |
|                                                                               | 99.99 EXISTING ROAD LEVELS                                                                                                                                                                                                                                                                                                                                                                                                                                                                                                                                                                                                                                                                                                                                                                                                                                                                                                                                                                                                                                                                                                                                                                                                                                                                                                                                                                                                                                                                                                                                                                                                                                                                                                                                                                                                                |
|                                                                               | 99.99 PROPOSED ROAD LEVELS                                                                                                                                                                                                                                                                                                                                                                                                                                                                                                                                                                                                                                                                                                                                                                                                                                                                                                                                                                                                                                                                                                                                                                                                                                                                                                                                                                                                                                                                                                                                                                                                                                                                                                                                                                                                                |
|                                                                               |                                                                                                                                                                                                                                                                                                                                                                                                                                                                                                                                                                                                                                                                                                                                                                                                                                                                                                                                                                                                                                                                                                                                                                                                                                                                                                                                                                                                                                                                                                                                                                                                                                                                                                                                                                                                                                           |
|                                                                               | EV ELECTRIC VEHICLE PARKING SPA                                                                                                                                                                                                                                                                                                                                                                                                                                                                                                                                                                                                                                                                                                                                                                                                                                                                                                                                                                                                                                                                                                                                                                                                                                                                                                                                                                                                                                                                                                                                                                                                                                                                                                                                                                                                           |
|                                                                               | STRUCTURAL COLUMNS                                                                                                                                                                                                                                                                                                                                                                                                                                                                                                                                                                                                                                                                                                                                                                                                                                                                                                                                                                                                                                                                                                                                                                                                                                                                                                                                                                                                                                                                                                                                                                                                                                                                                                                                                                                                                        |
|                                                                               |                                                                                                                                                                                                                                                                                                                                                                                                                                                                                                                                                                                                                                                                                                                                                                                                                                                                                                                                                                                                                                                                                                                                                                                                                                                                                                                                                                                                                                                                                                                                                                                                                                                                                                                                                                                                                                           |
|                                                                               |                                                                                                                                                                                                                                                                                                                                                                                                                                                                                                                                                                                                                                                                                                                                                                                                                                                                                                                                                                                                                                                                                                                                                                                                                                                                                                                                                                                                                                                                                                                                                                                                                                                                                                                                                                                                                                           |
|                                                                               |                                                                                                                                                                                                                                                                                                                                                                                                                                                                                                                                                                                                                                                                                                                                                                                                                                                                                                                                                                                                                                                                                                                                                                                                                                                                                                                                                                                                                                                                                                                                                                                                                                                                                                                                                                                                                                           |
|                                                                               |                                                                                                                                                                                                                                                                                                                                                                                                                                                                                                                                                                                                                                                                                                                                                                                                                                                                                                                                                                                                                                                                                                                                                                                                                                                                                                                                                                                                                                                                                                                                                                                                                                                                                                                                                                                                                                           |
|                                                                               | P02     06-11-20     PLANNING     BS     NJF       P01     27-03-20     PRE-PLANNING     BS     NJF                                                                                                                                                                                                                                                                                                                                                                                                                                                                                                                                                                                                                                                                                                                                                                                                                                                                                                                                                                                                                                                                                                                                                                                                                                                                                                                                                                                                                                                                                                                                                                                                                                                                                                                                       |
|                                                                               | P02     06-11-20     PLANNING     BS     NJ       P01     27-03-20     PRE-PLANNING     BS     NJ       rev     date     description     by     chk       A - Approved                                                                                                                                                                                                                                                                                                                                                                                                                                                                                                                                                                                                                                                                                                                                                                                                                                                                                                                                                                                                                                                                                                                                                                                                                                                                                                                                                                                                                                                                                                                                                                                                                                                                    |
|                                                                               | P02 06-11-20 PLANNING BS NJ   P01 27-03-20 PRE-PLANNING BS NJ   rev date description by chk   client approval A - Approved     client approval B - Approved with comments     suitability issue purpose                                                                                                                                                                                                                                                                                                                                                                                                                                                                                                                                                                                                                                                                                                                                                                                                                                                                                                                                                                                                                                                                                                                                                                                                                                                                                                                                                                                                                                                                                                                                                                                                                                   |
|                                                                               | P02     06-11-20     PLANNING     BS     NJ       P01     27-03-20     PRE-PLANNING     BS     NJ       rev     date     description     by     chk       client approval     A - Approved     B - Approved with comments     C - Do not use       suitability     S2 - INFORMATION     issue purpose     PLANNING                                                                                                                                                                                                                                                                                                                                                                                                                                                                                                                                                                                                                                                                                                                                                                                                                                                                                                                                                                                                                                                                                                                                                                                                                                                                                                                                                                                                                                                                                                                        |
|                                                                               | P02   06-11-20   PLANNING   BS   NJ     P01   27-03-20   PRE-PLANNING   BS   NJ     rev   date   description   by   chk     client approval   A - Approved   E   E     suitability   S2 - INFORMATION   issue purpose   PLANNING     DBFL Consulting Engineers     Civil, Structural & Transportation Engineering                                                                                                                                                                                                                                                                                                                                                                                                                                                                                                                                                                                                                                                                                                                                                                                                                                                                                                                                                                                                                                                                                                                                                                                                                                                                                                                                                                                                                                                                                                                         |
|                                                                               | P02   06-11-20   PLANNING   BS   NJ     P01   27-03-20   PRE-PLANNING   BS   NJ     rev   date   description   by   chk     client approval   B - Approved   C - Do not use   suitability   issue purpose     S2 - INFORMATION   DBFL Consulting Engineers   Civil, Structural & Transportation Engineering   www.dbfl.ie                                                                                                                                                                                                                                                                                                                                                                                                                                                                                                                                                                                                                                                                                                                                                                                                                                                                                                                                                                                                                                                                                                                                                                                                                                                                                                                                                                                                                                                                                                                 |
|                                                                               | P02   06-11-20   PLANNING   BS   NJI     P01   27-03-20   PRE-PLANNING   BS   NJI     rev   date   description   by   chk     list   A - Approved   A - Approved   C - Do not use   Issue purpose     suitability   S2 - INFORMATION   Issue purpose   Issue purpose     DBFL Consulting Engineers   Civil, Structural & Transportation Engineering   www.dbfl.ie     DUBLIN OFFICE: Ormond House, Upper Ormond Quay, Dublin 7. D07 W704   PHONE +353 1400 4000   CORK OFFICE: Phoenix House, Monahan Road, Cork. T12 H1XY                                                                                                                                                                                                                                                                                                                                                                                                                                                                                                                                                                                                                                                                                                                                                                                                                                                                                                                                                                                                                                                                                                                                                                                                                                                                                                                |
|                                                                               | P02   06-11-20   PLANNING   BS   NJI     P01   27-03-20   PRE-PLANNING   BS   NJI     rev   date   description   by   chk     list   A - Approved   A - Approved   C - Do not use   Issue purpose     suitability   S2 - INFORMATION   Issue purpose   Issue purpose     DBFL Consulting Engineers   Civil, Structural & Transportation Engineering   www.dbfl.ie     DUBLIN OFFICE: Ormond House, Upper Ormond Quay, Dublin 7. D07 W704   PHONE +353 1400 4000   CORK OFFICE: Phoenix House, Monahan Road, Cork. T12 H1XY                                                                                                                                                                                                                                                                                                                                                                                                                                                                                                                                                                                                                                                                                                                                                                                                                                                                                                                                                                                                                                                                                                                                                                                                                                                                                                                |
|                                                                               | P02   06-11-20   PLANNING   BS   NJI     P01   27-03-20   PRE-PLANNING   BS   NJI     rev   date   description   by   chk     rev   date   description   by   chk     client approval   B - Approved with comments   C   -   chk     suitability   issue purpose   suitability   issue purpose     S2 - INFORMATION   PLANNING   DBFL Consulting Engineers     Civil, Structural & Transportation Engineering   www.dbfl.ie     DUBLIN OFFICE: Ormond House, Upper Ormond Quay, Dublin 7. D07 W704   PHONE +353 1400 4000     CORK OFFICE: Phoenix House, Monahan Road, Cork. T12 H1XY   PHONE +353 51 309 500     WATERFORD OFFICE: Suite 8b The Atrium, Maritana Gate, Canada Street, Waterford, X91 W028     PHONE +353 51 309 500   project ref.     RESIDENTIAL DEVELOPMENT AT                                                                                                                                                                                                                                                                                                                                                                                                                                                                                                                                                                                                                                                                                                                                                                                                                                                                                                                                                                                                                                                       |
|                                                                               | P02   06-11-20   PLANNING   BS   NJ     P01   27-03-20   PRE-PLANNING   BS   NJ     rev   date   description   by   chk     Image: constraint of the constrand of the constraint of the constraint of the constraint of the c |
|                                                                               | P02   06-11-20   PLANNING   BS   NJf     P01   27-03-20   PRE-PLANNING   BS   NJf     rev   date   description   by   chkr     rev   date   description   by   chkr     client approval   B - Approved with comments   c   c   c   c     suitability   S2 - INFORMATION   PLANNING   BS   number of the second secon                                                                                                                                                                                                                                      |
|                                                                               | P02   06-11-20   PLANNING   BS   NJI     P01   27-03-20   PRE-PLANNING   BS   NJI     rev   date   description   by   chk     rev   date   description   by   chk     client approval   B - Approved with comments   c   c   chk     suitability   B - Approved with comments   c   c   c   chk     suitability   S2 - INFORMATION   PLANNING   PLANNING   proved                                                                                                                                                                                                                                                                                                                                                                                                                                                                                                                                                                                                                                                                                                                                                                                                                                                                                                                                                                                                       |
|                                                                               | P02   06-11-20   PLANNING   BS   NJF     P01   27-03-20   PRE-PLANNING   BS   NJF     rev   date   description   by   chke     A - Approved   A - Approved with comments   D   chke     client approval   B - Approved with comments   D   chke     Suitability   issue purpose   ssue purpose   S2 - INFORMATION   PLANNING     DBFL Consulting Engineers     Civil, Structural & Transportation Engineering     www.dbfl.ie     DUBLIN OFFICE: Ormond House, Upper Ormond Quay, Dublin 7. D07 W704     PHONE +353 (0) 21 2024538   WatterFORD OFFICE: Suite 8b The Atrium, Maritana Gate, Canada Street, Waterford. X91 W028     PHONE +353 51 309 500   project ref.     RESIDENTIAL DEVELOPMENT AT     GLENAMUCK ROAD     drawing title     BASEMENT LEVEL 2 LAYOUT     client                                                                                                                                                                                                                                                                                                                                                                                                                                                                                                                                                                                                                                                                                                                                                                                                                                                                                                                                                                                                                                                        |
|                                                                               | P02   06-11-20   PLANNING   BS   NJF     P01   27-03-20   PRE-PLANNING   BS   NJF     rev   date   description   by   chke     A - Approved                                                                                                                                                                                                                                                                                                                                                                                                                                                                                                                                                                                                                                                                                                                                                                                                                                                                                                                                                                                                                                                                                                                                                                                                                                                                                                                                                                                                                                                                                                                                                                                                                                                                                               |
|                                                                               | P02   06-11-20   PLANNING   BS   NJF     P01   27-03-20   PRE-PLANNING   BS   NJF     rev   date   description   by   chko     A - Approved   A - Approved with comments   D   chko     client approval   B - Approved with comments   D   chko     S2 - INFORMATION   PLANNING   PLANNING     DBFL Consulting Engineers     Civil, Structural & Transportation Engineering     www.dbfl.ie     DUBLIN OFFICE: Ormond House, Upper Ormond Quay, Dublin 7. D07 W704     PHONE +353 (0) 21 202438   WATERFORD OFFICE: Suite 8b The Atrium, Maritana Gate, Canada Street, Waterford, X91 W028     PHONE +353 51 309 500     project ref.     RESIDENTIAL DEVELOPMENT AT     GLENAMUCK ROAD     drawing title     BASEMENT LEVEL 2 LAYOUT     client                                                                                                                                                                                                                                                                                                                                                                                                                                                                                                                                                                                                                                                                                                                                                                                                                                                                                                                                                                                                                                                                                          |